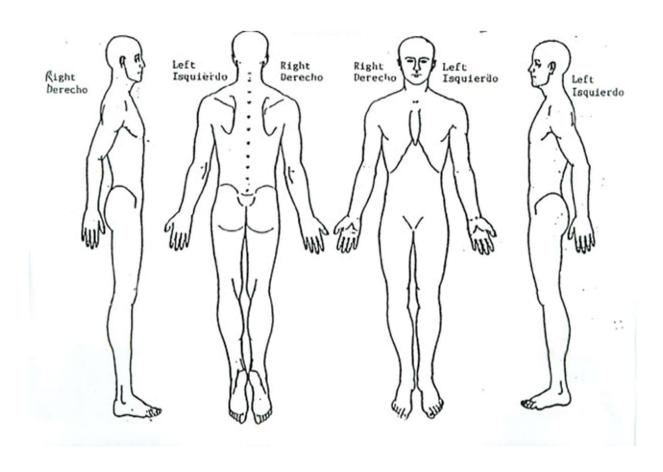

## Areas of Pain

## Mark on the graph to indicate any areas of pain, surgery, or injury: