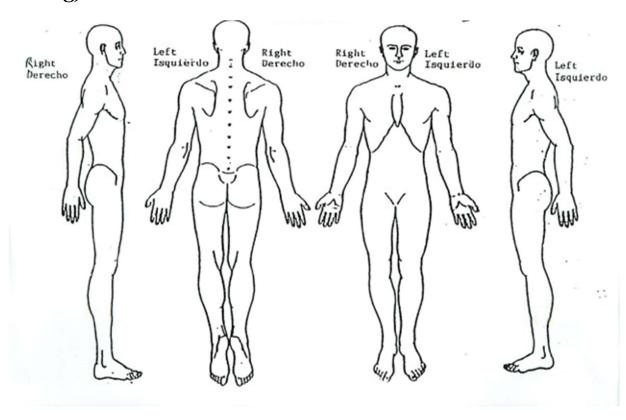

|    | Pelvic Region?                          | YesNo  |  |

### Lower Extremities Related Pain

Check only if "Yes."

| 1. Do you suffer pain in the:     | 2. Have you had Surgery to:      |
|-----------------------------------|----------------------------------|
| Leg? LT RT                        | Leg? LTRT                        |
| Sciatica LT RT                    | Sciatica? LT RT                  |
|                                   |                                  |
| Buttocks/Hip? LT RT               | Buttocks/Hip? LT RT              |
| Buttocks/Hip? LT RT  Knees? LT RT | Buttocks/Hip? LT RT Knees? LT RT |
|                                   | •                                |

# Mark any Areas of Pain with Description (burning, stabling, aching)



## Description:

| 1 |  |  |
|---|--|--|
| 1 |  |  |
|   |  |  |
|   |  |  |
|   |  |  |
|   |  |  |
|   |  |  |
|   |  |  |
|   |  |  |
|   |  |  |
|   |  |  |
|   |  |  |
|   |  |  |
|   |  |  |
|   |  |  |
|   |  |  |
|   |  |  |
|   |  |  |
|   |  |  |
|   |  |  |
|   |  |  |
|   |  |  |
|   |  |  |
|   |  |  |
| 1 |  |  |
| 1 |  |  |
| 1 |  |  |
| 1 |  |  |
|   |  |  |
| 1 |  |  |
|   |  |  |
| 1 |  |  |
|   |  |  |
| 1 |  |  |
|   |  |  |
| 1 |  |  |
|   |  |  |
| 1 |  |  |
| 1 |  |  |
| 1 |  |  |
| 1 |  |  |
| 1 |  |  |
|   |  |  |
| 1 |  |  |
|   |  |  |
| 1 |  |  |
|   |  |  |
|   |  |  |
|   |  |  |